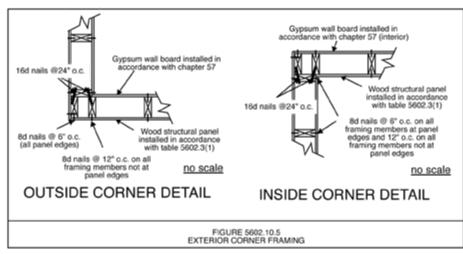

## Sectionals:

BAR AREA sectional

cabine

1'3/16"

3/4" t&g

formica top

hardwood rest