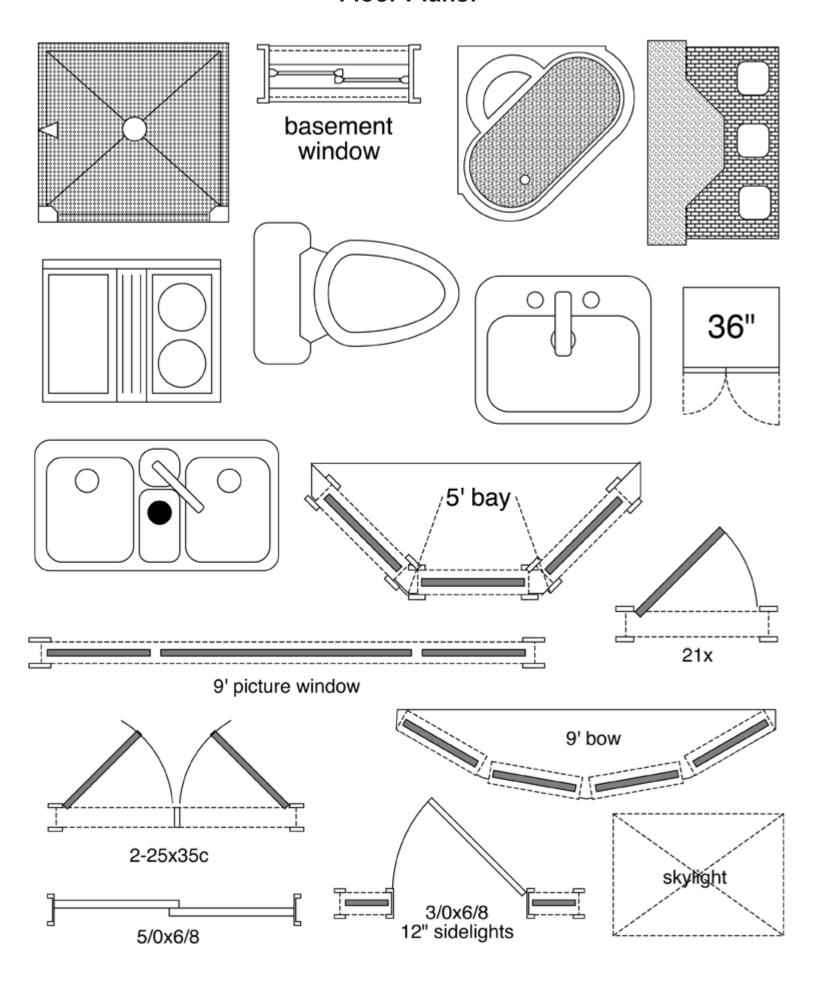

|---|

These products are licensed to the purchaser under the following conditions, but copyright remains the property of Microspot Ltd. The licensee may use the files to produce signs or other artwork which may be sold but licensee may not give or sell the files to any third party. The Licensee may make a copy for their own back up purposes. Although these files have been designed in the styles specified by certain governing bodies, Microspot does not accept responsibility for any non compliance with any recognized standard and the licensee must be responsible for their use of the symbols. © Copyright Microspot Ltd 2012. All rights reserved.

## THE LIBRARY CONTAINS THE FOLLOWING CATEGORIES

These are a preview of some of the items in the categories

## **Elevations:**



# Floor Plans:



## Sectionals:





BAR AREA sectional

cabine

1'3/16"

3/4" t&g

formica top

hardwood rest