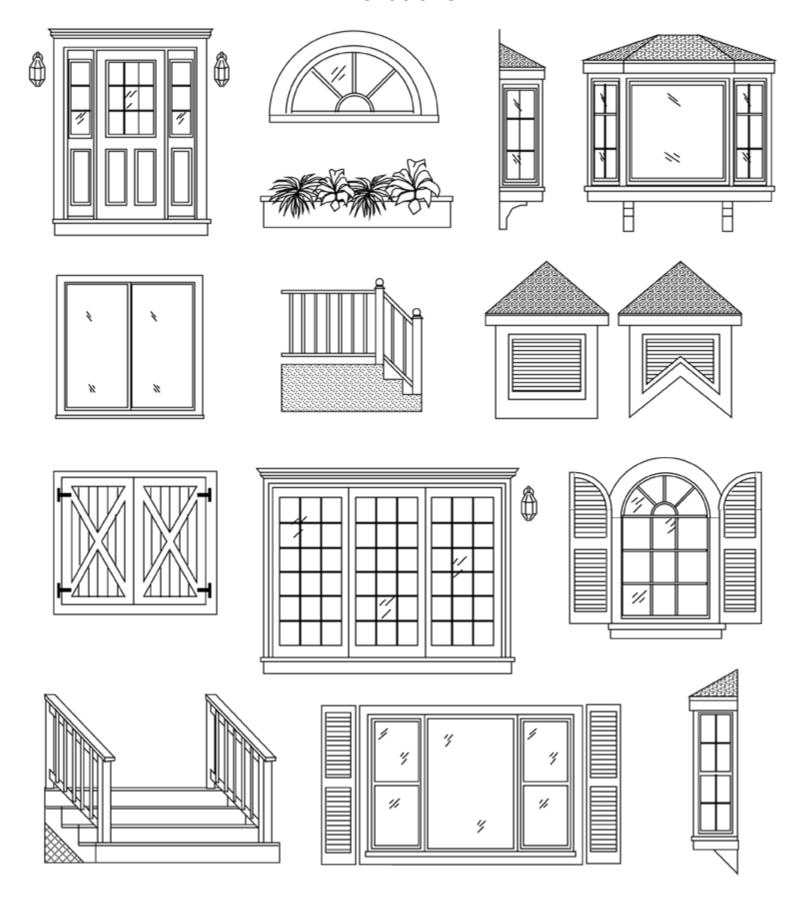

------------------|---|

These products are licensed to the purchaser under the following conditions, but copyright remains the property of Microspot Ltd. The licensee may use the files to produce signs or other artwork which may be sold but licensee may not give or sell the files to any third party. The Licensee may make a copy for their own back up purposes. Although these files have been designed in the styles specified by certain governing bodies, Microspot does not accept responsibility for any non compliance with any recognized standard and the licensee must be responsible for their use of the symbols. © Copyright Microspot Ltd 2012. All rights reserved.

## THE LIBRARY CONTAINS THE FOLLOWING CATEGORIES

These are a preview of some of the items in the categories

## **Elevations:**



# Floor Plans:



## Sectionals:





BAR AREA sectional

cabine

1'3/16"

3/4" t&g

formica top

hardwood rest