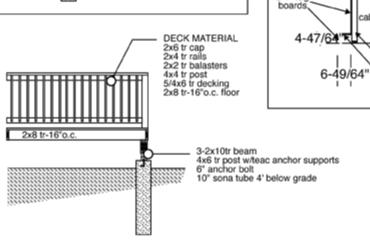

## Sectionals:

BAR AREA sectional

cabine

1'3/16"

3/4" t&g

formica top

hardwood rest