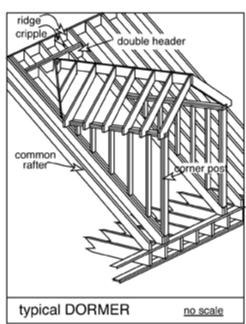

## THE LIBRARY CONTAINS THE FOLLOWING CATEGORIES

These are a preview of some of the items in the categories

## Sectionals:

BAR AREA sectional

cabine

1'3/16"

3/4" t&g

formica top

hardwood rest