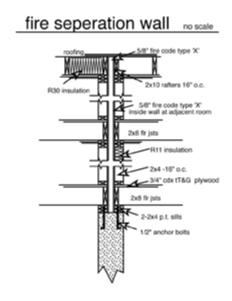

## Sectionals:

BAR AREA sectional

cabine

1'3/16"

3/4" t&g

formica top

hardwood rest