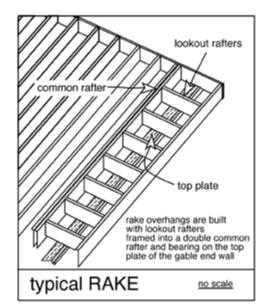

## Sectionals:

BAR AREA sectional

cabine

1'3/16"

3/4" t&g

formica top

hardwood rest