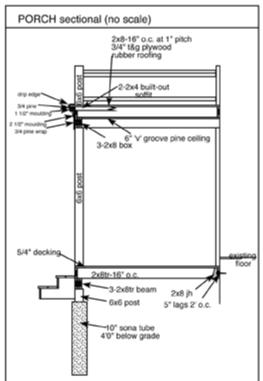

## Sectionals:

BAR AREA sectional

cabine

1'3/16"

3/4" t&g

formica top

hardwood rest