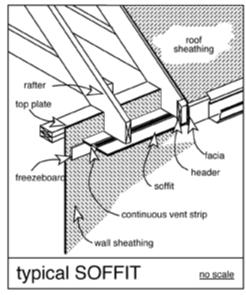

## Sectionals:

BAR AREA sectional

cabine

1'3/16"

3/4" t&g

formica top

hardwood rest